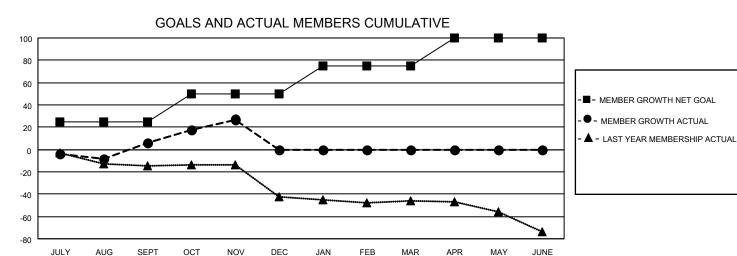

## MONTHLY MEMBERSHIP PROGRESS REPORT

LOCATION KANSAS District 17 A Results as of: 11/30/2021

| Clubs RESULTS FOR 2021-2022 |   |   |   | Members RESULTS FOR 2021-2022 |    |    |    |
|-----------------------------|---|---|---|-------------------------------|----|----|----|
|                             |   |   |   |                               |    |    |    |
| JULY/AUG/SEPT               | 1 | 0 | 0 | JULY/AUG/SEPT                 | 25 | 44 | 27 |
| OCT/NOV/DEC                 | 0 | 0 | 0 | OCT/NOV/DEC                   | 25 | 43 | 18 |
| JAN/FEB/MAR                 | 1 | 0 | 0 | JAN/FEB/MAR                   | 25 | 0  | 0  |
| APR/MAY/JUNE                | 0 | 0 | 0 | APR/MAY/JUNE                  | 25 | 0  | 0  |

## GOALS AND ACTUAL NEW CLUBS CUMULATIVE





| DROPPED CLUBS: 0 |    | 30 CLUBS OF 73 ADDED 1 OR<br>MORE NEW MEMBERS | GENDER DISTRIBUTION                 |              |  |
|------------------|----|-----------------------------------------------|-------------------------------------|--------------|--|
|                  |    | WORL NEW WEWDERO                              | MALE                                | 998 (65.06%) |  |
|                  |    |                                               | FEMALE 536 (34.94%)                 |              |  |
| DROPPED MEMBERS  |    |                                               | NON BINARY                          | 0 (0.00%)    |  |
|                  |    |                                               | PREFER NOT TO ANSWER 0 (0.00%)      |              |  |
| DECEASED